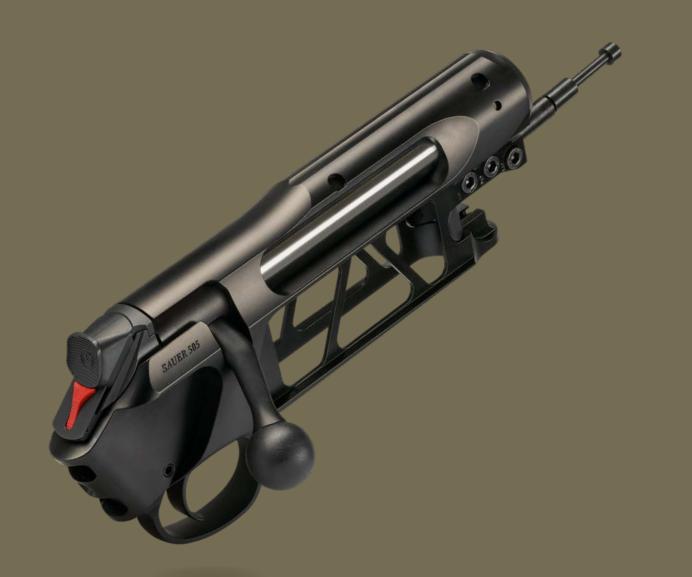

# COMPLETELY NEW ACTION. THE HEART OF UNPRECEDENTED SMOOTHNESS.

Reloading with the new Sauer 505 is pure joy, thanks to the silky-smooth bolt action that has been enhanced to perfection. This level of perfection is owed to the bolt assembly made of a single piece of pure steel and to the steel receiver milled from solid material. With this complex milling process, only 732 grammes of weight remain on the rifle of the solid blank weighing 6,572 grammes. The result of this sophisticated manufacturing process ensures that the rifle has a balanced overall weight while retaining all the benefits of the solid steel material.

## 1 | DURABLE. SOLID. SMOOTH ACTION.

Impressive bolt action: silky smooth, super quiet and extremely fast. A top-of-the-line steel receiver: incredibly robust and, together with the proven saddle mount, a guarantee for absolute precision.

## 6 | LEGENDARY. SOPHISTICATED. PERFECT.

The cold hammer forged rifle barrel guarantees the Sauer precision appreciated by experts all over the world. The sophisticated symbiosis of receiver, barrel, bolt assembly and trigger unit for perfect, precise shots is legendary.