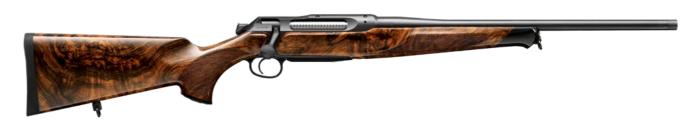

Select your preferred calibre with the corresponding barrel length and contour.

Choose your preferred stock material: polymer, carbon fibre or wood from grades 2 to 10. Optional: the adjustable cheek piece.

## BEAUTY IN PERFECTION: THE ELEGANCE PACKAGE.

A top-quality gem: with DLC (diamond like carbon) coated surfaces on the barrel and receiver as well as a jewelled bolt. The bolt knob is knurled and topped with the Sauer logo. Luxurious features that can shine fully in combination with a wooden stock just as with a carbon fibre or polymer stock.

## STYLISH IN ANY SITUATION: THE HIGHLAND PACKAGE.

Fluted barrel and DLC coating on the barrel, the receiver and even the bolt assembly form the basis for building. For example, a lightweight and easy to handle hunting rifle in combination with a carbon fibre stock or an all-weather rifle with a polymer stock that can withstand any conditions. This configuration package is also captivating in combination with a beautiful wooden stock. Not least thanks to the elegantly knurled bolt knob.

## TOUGH: THE OUTBACK PACKAGE.

The all-round options for every day. DLC coating on the barrel and receiver as well as a bolt knob made of anodised aluminium produce a sturdy, robust hunting rifle. Whether as rifle for the hide with an elegant wooden stock, or with a polymer or carbon fibre thumb hole stock for driven hunts: This package forms the basis for a variety of possibilities.