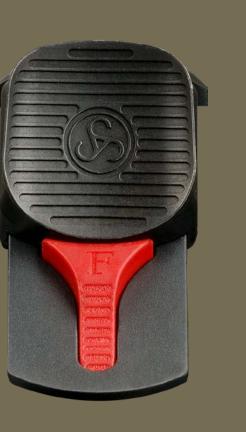

# 2 | LIGHTWEIGHT. SAFE. COMFORTABLE.

The enhanced manual cocking of the new Sauer 505 is very gentle on the thumb. The rifle is cocked only just before the shot. It could not be any safer, quieter, or more comfortable.

# EASE AT HAND. THE SUPER-LIGHT MANUAL COCKING OF THE NEW SAUER 505.

Super lightweight and super safe. The enhanced manual cocking of the new Sauer 505: Once you have felt it, you will never want to be without it. When you are ready, it takes only slight pressure with your thumb to cock the rifle just before the shot. Uncocking and unloading in the uncocked position are just as easy. It could not be any safer, quieter, or more comfortable.