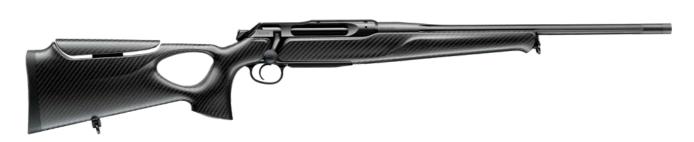

Select your preferred calibre with the corresponding barrel length and contour.

Choose your preferred stock material: polymer, carbon fibre or wood from grades 2 to 10. Optional: the adjustable cheek piece.

## STYLISH IN ANY SITUATION: THE HIGHLAND PACKAGE.

Fluted barrel and DLC coating on the barrel, the receiver and even the bolt assembly form the basis for building. For example, a lightweight and easy to handle hunting rifle in combination with a carbon fibre stock or an all-weather rifle with a polymer stock that can withstand any conditions. This configuration package is also captivating in combination with a beautiful wooden stock. Not least thanks to the elegantly knurled bolt knob.

## TOUGH: THE OUTBACK PACKAGE.

The all-round options for every day. DLC coating on the barrel and receiver as well as a bolt knob made of anodised aluminium produce a sturdy, robust hunting rifle. Whether as rifle for the hide with an elegant wooden stock, or with a polymer or carbon fibre thumb hole stock for driven hunts: This package forms the basis for a variety of possibilities.