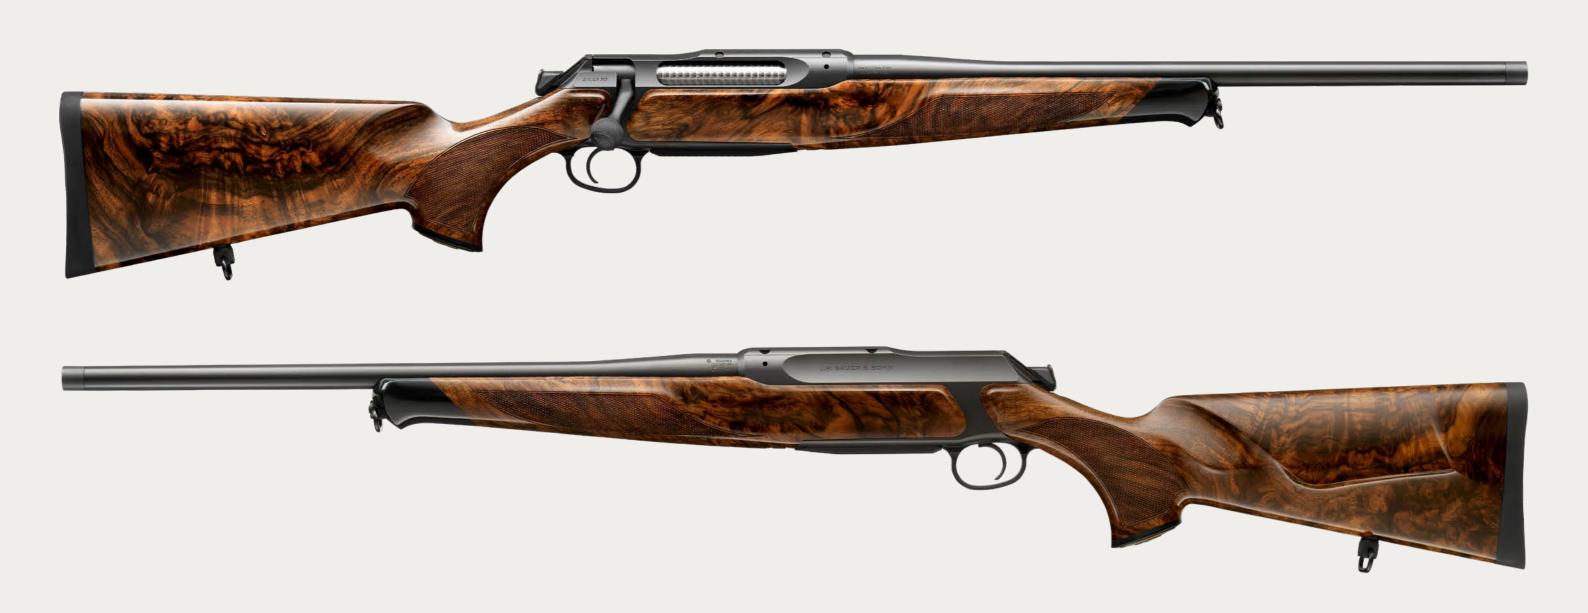

DESIGNED TO BE
THE MOST BEAUTIFUL
BOLT-ACTION RIFLE
IN THE WORLD.
THE NEW SAUER 505.

For more than 270 years, J. P. SAUER & SOHN has been providing hunters with firearms that impress with uncompromising quality, utmost precision, and timeless beauty. The latest highlight of this unparalleled history: the new Sauer 505. It impresses with its ergonomic design that perfectly combines elegance and dynamics. It promises love at first sight. This irresistible rifle, which will be cherished by generations to come, looks smooth, slender and beautiful.

# 5 | RELIABLE. MODULAR. VERSATILE.

The timeless art of rifle making: one system, 19 calibres. The modular design of the new Sauer 505 makes it exceptionally easy to change stocks and calibres.

## 6 | LEGENDARY. SOPHISTICATED. PERFECT.

The cold hammer forged rifle barrel guarantees the Sauer precision appreciated by experts all over the world. The sophisticated symbiosis of receiver, barrel, bolt assembly and trigger unit for perfect, precise shots is legendary.