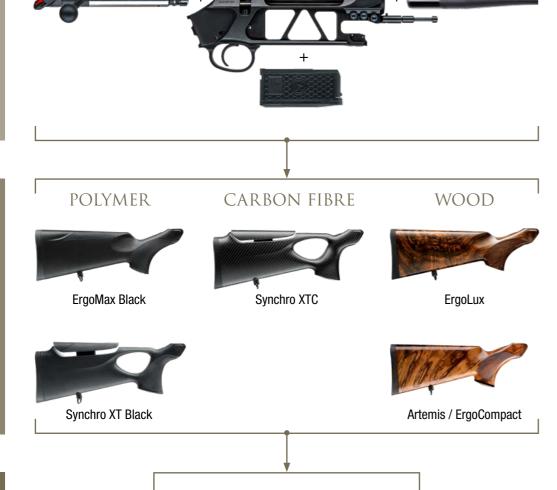

# THE NEW SAUER 505. ONE SYSTEM. MANY OPTIONS.

You can either choose one of the Sauer 505 configuration packages recommended by our passionate hunters and gunsmiths, or you can configure your very own bolt-action rifle based on your personal preferences. The reliable constant: the perfect system with silky smooth bolt action. For an unprecedented bolt action experience.

Select your preferred calibre with the corresponding barrel length and contour.

Choose your preferred stock material: polymer, carbon fibre or wood from grades 2 to 10. Optional: the adjustable cheek piece.

3.

Select a predefined configuration package or configure your individual hunting rifle. In any case, you will receive a bolt-action rifle that leaves nothing to be desired.

CONFIGURATION

INDIVIDUAL

PREDEFINED
CONFIGURATION
PACKAGES
(See next page)