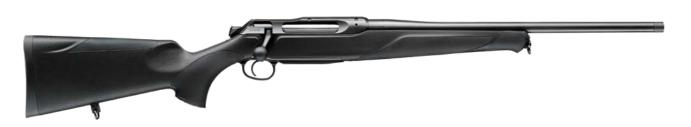

Select your preferred calibre with the corresponding barrel length and contour.

Choose your preferred stock material: polymer, carbon fibre or wood from grades 2 to 10. Optional: the adjustable cheek piece.

## STYLISH IN ANY SITUATION: THE HIGHLAND PACKAGE.

Fluted barrel and DLC coating on the barrel, the receiver and even the bolt assembly form the basis for building. For example, a lightweight and easy to handle hunting rifle in combination with a carbon fibre stock or an all-weather rifle with a polymer stock that can withstand any conditions. This configuration package is also captivating in combination with a beautiful wooden stock. Not least thanks to the elegantly knurled bolt knob.

## TOUGH: THE OUTBACK PACKAGE.

The all-round options for every day. DLC coating on the barrel and receiver as well as a bolt knob made of anodised aluminium produce a sturdy, robust hunting rifle. Whether as rifle for the hide with an elegant wooden stock, or with a polymer or carbon fibre thumb hole stock for driven hunts: This package forms the basis for a variety of possibilities.