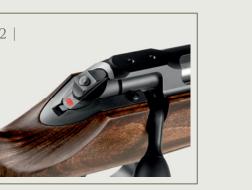

#### 2 | SOPHISTICATED SAFETY CONCEPT

Dura Safe firing pin safety system – load and unload the rifle in a safe mode. The safety catch cannot be released unintentionally.

#### 3 | SAFE OPENING

At the touch of a button, the SAFE OPENER allows the rifle to be opened in a safe mode.