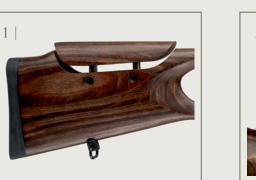

#### 1 | FOR THE PERFECT SHOOTING POSTURE

The height-adjustable comb perfectly and ergonomically positions the shooting eye behind the rifle scope. New: The comb can be adjusted using internal screws.