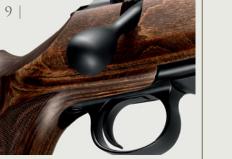

#### 1 | FOR THE PERFECT SHOOTING POSTURE

The height-adjustable comb perfectly and ergonomically positions the shooting eye behind the rifle scope. New: The comb can be adjusted using internal screws.

#### 9 | PERFECT CONTROL

Extra-wide trigger blade with 950 g trigger pull.