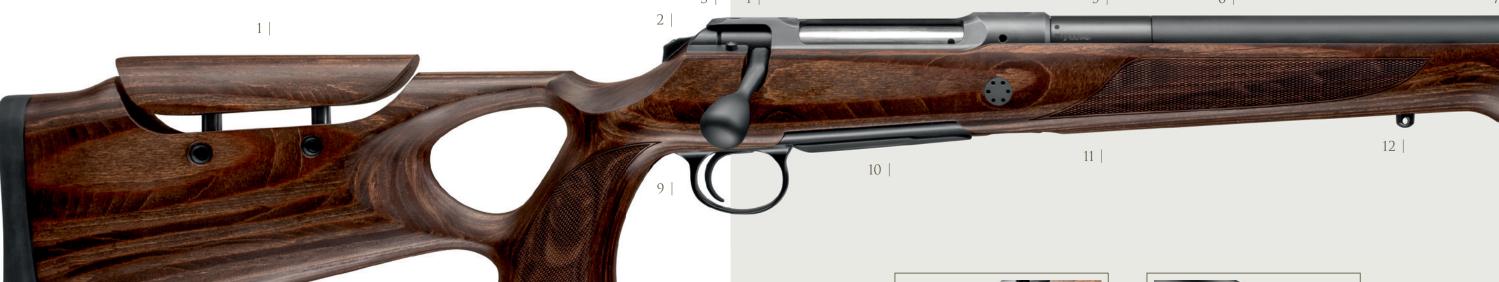

#### 1 | FOR THE PERFECT SHOOTING POSTURE

The height-adjustable comb perfectly and ergonomically positions the shooting eye behind the rifle scope. New: The comb can be adjusted using internal screws.

#### 2 | SOPHISTICATED SAFETY CONCEPT

Dura Safe firing pin safety system – load and unload the rifle in a safe mode. The safety catch cannot be released unintentionally.

#### 9 | PERFECT CONTROL

Extra-wide trigger blade with 950 g trigger pull.